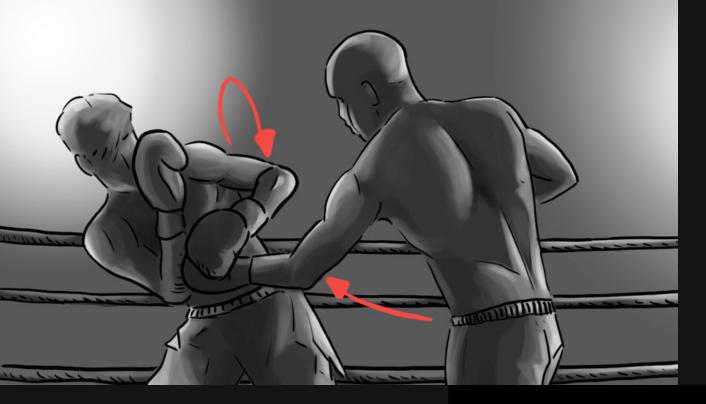

#### From a concept

We follow every video, commercial or film from pre-production.

In this first phase we define the objective and how to achieve it.

Once the script is finished, each shot is drawn by hand and specifically designed to be reproduced on set